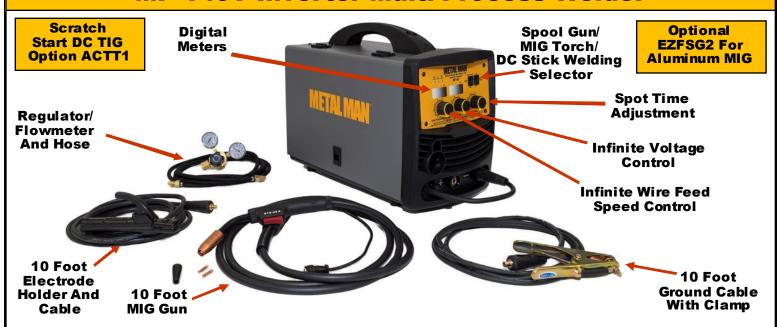

## **DESCRIPTION**

The Metal Man MP140T is a portable DC inverter wire feed welder capable of welding with solid wire (with shielding gas) or with flux core wire. It comes ready to accept part number EZFSG2 optional Spool Gun for welding aluminum. This machine also has smooth DC stick capabilities and the ability to perform scratch start DC TIG welding on steel and stainless steel materials with ACTT1, the optional TIG Torch. This unit is capable of MIG welding 3/16" steel in a single pass. It uses leading edge Inverter Technology to provide high quality welds that are crisp, clean, and consistent with plenty of power that will impress the most experienced of welders. Stick weld with electrodes up to 3/32" with this exceptionally smooth DC stick welding output. This unit is an exceptional multi-process machine. Typical applications for include home/hobbyist, construction, auto repair, farm and ranch and light industrial applications.